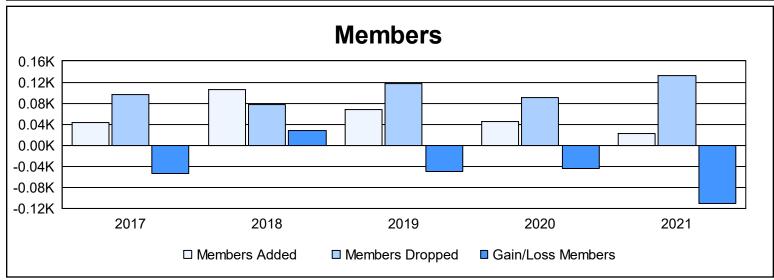

District 8 I

As of June 2021 Cumulative

| Year      | New<br>Clubs | Dropped<br>Clubs | Gain/<br>Loss<br>Clubs | New<br>Members | Charter<br>Members | Reinstate<br>Members | Transfer<br>Members | Total<br>Member<br>Added | Total<br>Members<br>Dropped | Gain/<br>Loss<br>Members |
|-----------|--------------|------------------|------------------------|----------------|--------------------|----------------------|---------------------|--------------------------|-----------------------------|--------------------------|
| 2016-2017 | 0            | 1                | -1                     | 40             | 0                  | 2                    | 1                   | 43                       | 97                          | -54                      |
| 2017-2018 | 1            | 1                | 0                      | 40             | 60                 | 1                    | 4                   | 105                      | 78                          | 27                       |
| 2018-2019 | 0            | 0                | 0                      | 47             | 21                 | 0                    | 0                   | 68                       | 118                         | -50                      |
| 2019-2020 | 0            | 1                | -1                     | 28             | 4                  | 10                   | 3                   | 45                       | 90                          | -45                      |
| 2020-2021 | 0            | 3                | -3                     | 22             | 0                  | 0                    | 0                   | 22                       | 132                         | -110                     |
| Average   | 0            | 1                | -1                     | 35             | 17                 | 3                    | 2                   | 57                       | 103                         | -46                      |