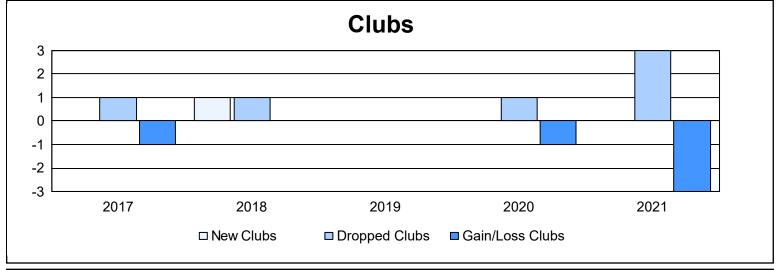

District 8 I

As of June 2021 Cumulative

| Year      | New<br>Clubs | Dropped<br>Clubs | Gain/<br>Loss<br>Clubs | New<br>Members | Charter<br>Members | Reinstate<br>Members | Transfer<br>Members | Total<br>Member<br>Added | Total<br>Members<br>Dropped | Gain/<br>Loss<br>Members |
|-----------|--------------|------------------|------------------------|----------------|--------------------|----------------------|---------------------|--------------------------|-----------------------------|--------------------------|
| 2016-2017 | 0            | 1                | -1                     | 40             | 0                  | 2                    | 1                   | 43                       | 97                          | -54                      |
| 2017-2018 | 1            | 1                | 0                      | 40             | 60                 | 1                    | 4                   | 105                      | 78                          | 27                       |
| 2018-2019 | 0            | 0                | 0                      | 47             | 21                 | 0                    | 0                   | 68                       | 118                         | -50                      |
| 2019-2020 | 0            | 1                | -1                     | 28             | 4                  | 10                   | 3                   | 45                       | 90                          | -45                      |
| 2020-2021 | 0            | 3                | -3                     | 22             | 0                  | 0                    | 0                   | 22                       | 132                         | -110                     |
| Average   | 0            | 1                | -1                     | 35             | 17                 | 3                    | 2                   | 57                       | 103                         | -46                      |